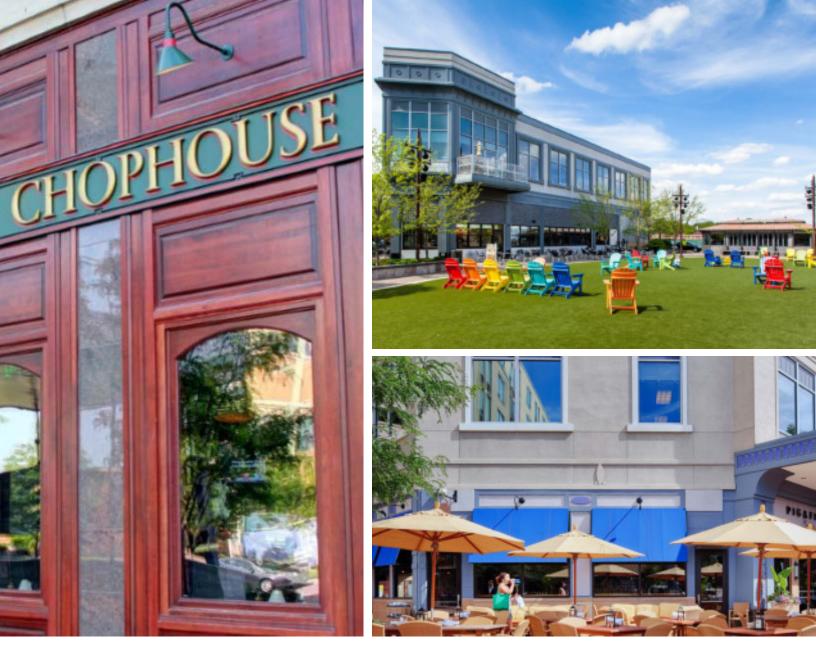

#### Property Information 103,893 SF of retail space at Park Place.

## $381,\!087~SF$ of Class A Office Space with

more than 1,300 employees.

1,300± employees on site daily.

 $258\,$  units of upscale apartments and town homes.

 $156\,$  rooms at the Aloft Hotel on site