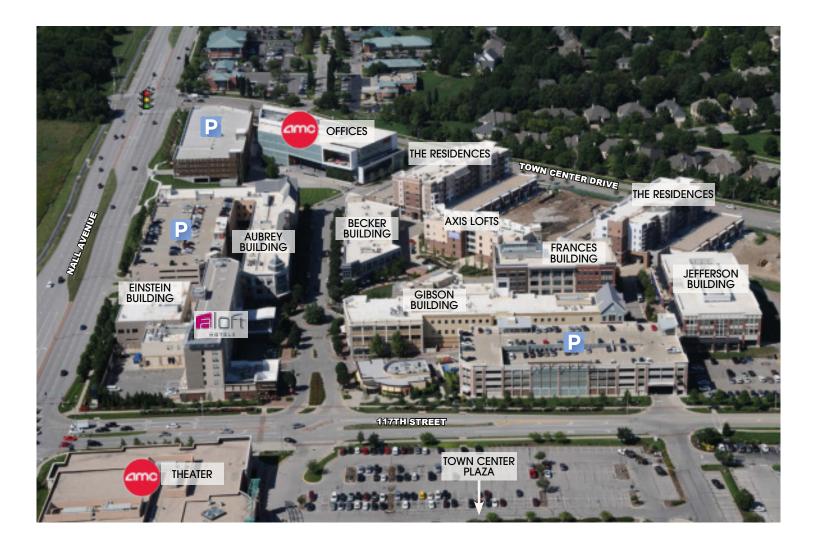

## PARK PLACE BY KBS

More to love.



#### Property Information 103,893 SF of retail space at Park Place.

## $381,\!087~SF$ of Class A Office Space with

more than 1,300 employees.

1,300± employees on site daily.

 $258\,$  units of upscale apartments and town homes.

 $156\,$  rooms at the Aloft Hotel on site



### Property Aerial



## Property Map



Ice Cream Bae

Bamboo Penny's

Outta The Blue

Plate Restaurant

Verdigris

| Available           | SF     |
|---------------------|--------|
| A03                 | 2,544  |
| A07                 | 1,200  |
| A08                 | 1,726  |
| B01                 | 4,554  |
| B08                 | 400    |
| B10                 | 1,107  |
| B15                 | 959    |
| D01                 | 7,500  |
| F08                 | 1,000  |
| G35                 | 1,000  |
| G50                 | 2,200  |
| G55                 | 1,295  |
| Food                |        |
| 801 Chophouse       | 104    |
| Ra Sushi            | 102    |
| Pig & Finch         | A01    |
| Burgerfi            | G05    |
| Panache Chocolatier | B02-03 |

| Alysa Rene              | B40 |
|-------