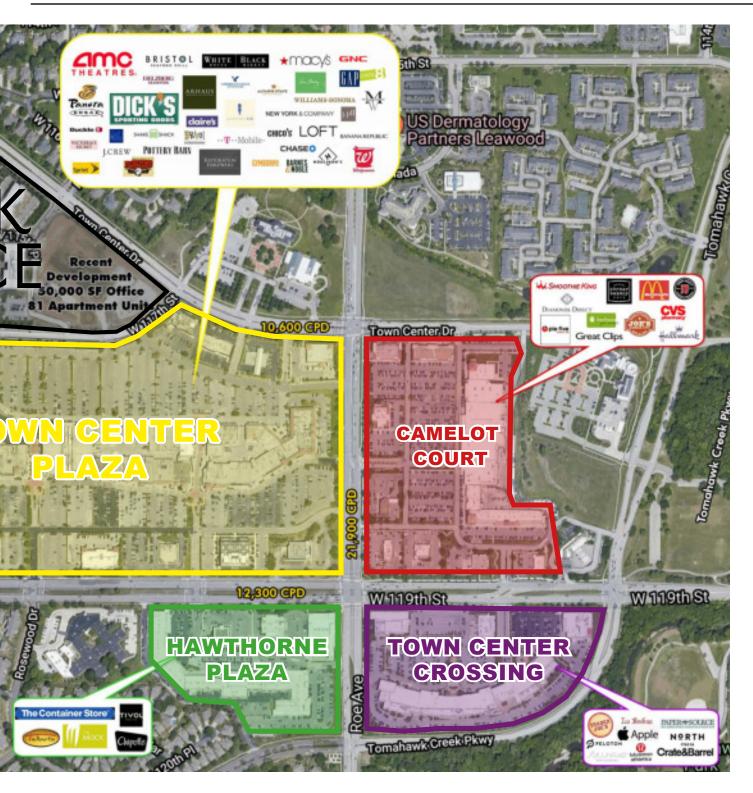

### Property Aerial

## Property Map

Ice Cream Bae

Bamboo Penny's

Outta The Blue

Plate Restaurant

Verdigris

| Available           | SF     |
|---------------------|--------|
| A03                 | 2,544  |
| A07                 | 1,200  |
| A08                 | 1,726  |
| B01                 | 4,554  |
| B08                 | 400    |
| B10                 | 1,107  |
| B15                 | 959    |
| D01                 | 7,500  |
| F08                 | 1,000  |
| G35                 | 1,000  |
| G50                 | 2,200  |
| G55                 | 1,295  |
| Food                |        |
| 801 Chophouse       | 104    |
| Ra Sushi            | 102    |
| Pig & Finch         | A01    |
| Burgerfi            | G05    |
| Panache Chocolatier | B02-03 |

| Alysa Rene              | B40 |
|-------------------------|-----|
| Pink Antlers            | B05 |
| Bella Bridesmaids       | G15 |
| Tom Tivol               | F04 |
| Flowers by Emily        | F05 |
| Moda Domani             | B30 |
| Moshiri Jewelry         | G20 |
| Service                 |     |
| Le Reve                 | B25 |
| Timothy Weber           | A09 |
| Gents Place             | A05 |
| Everday Beaut           | G25 |
| Bare Med Spa            | G30 |
| Engel and Volkers       | G40 |
| Picasso Exotic Aquatics | A02 |
| MassageLuXe             | A06 |
| Experience              |     |
| Breakout KC             | B20 |
| Fitness                 |     |
| Bar Method              | G60 |
| Orangetheory Fitness    | 105 |
|                         |     |

Soft Goods

Altar Bridal

G01

F02

G10

H01

G45

Geno's Clothiers

F06

FO3