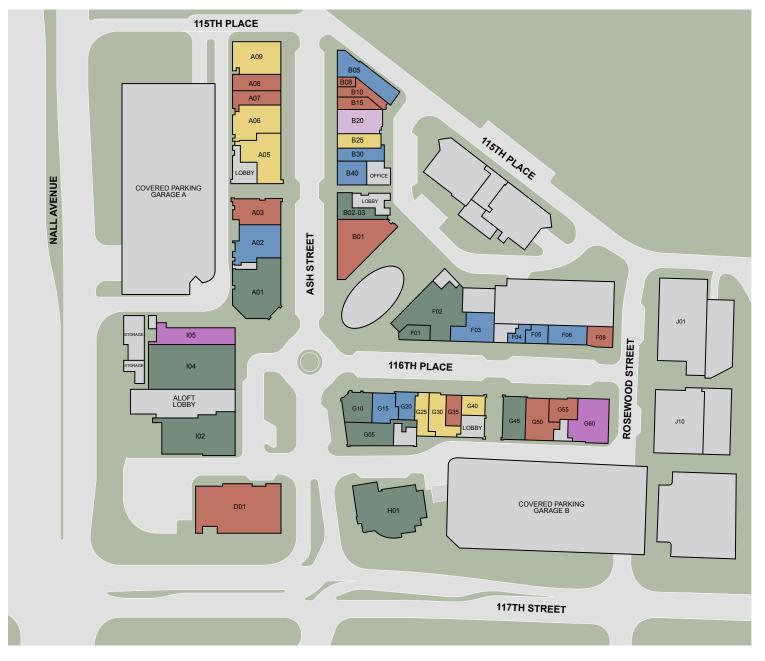

## Property Map

Ice Cream Bae

Bamboo Penny's

Outta The Blue

Plate Restaurant

Verdigris

| Available           | SF     |
|---------------------|--------|
| A03                 | 2,544  |
| A07                 | 1,200  |
| A08                 | 1,726  |
| B01                 | 4,554  |
| B08                 | 400    |
| B10                 | 1,107  |
| B15                 | 959    |
| D01                 | 7,500  |
| F08                 | 1,000  |
| G35                 | 1,000  |
| G50                 | 2,200  |
| G55                 | 1,295  |
| Food                |        |
| 801 Chophouse       | 104    |
| Ra Sushi            | 102    |
| Pig & Finch         | A01    |
| Burgerfi            | G05    |
| Panache Chocolatier | B02-03 |

| Alysa Rene              | B40 |
|-------------------------|-----|
| Pink Antlers            | B05 |
| Bella Bridesmaids       | G15 |
| Tom Tivol               | F04 |
| Flowers by Emily        | F05 |
| Moda Domani             | B30 |
| Moshiri Jewelry         | G20 |
| Service                 |     |
| Le Reve                 | B25 |
| Timothy Weber           | A09 |
| Gents Place             | A05 |
| Everday Beaut           | G25 |
| Bare Med Spa            | G30 |
| Engel and Volkers       | G40 |
| Picasso Exotic Aquatics | A02 |
| MassageLuXe             | A06 |
| Experience              |     |
| Breakout KC             | B20 |
| Fitness                 |     |
| Bar Method              | G60 |
| Orangetheory Fitness    | 105 |
|                         |     |

Soft Goods

Altar Bridal

G01

F02

G10

H01

G45

Geno's Clothiers

F06

FO3